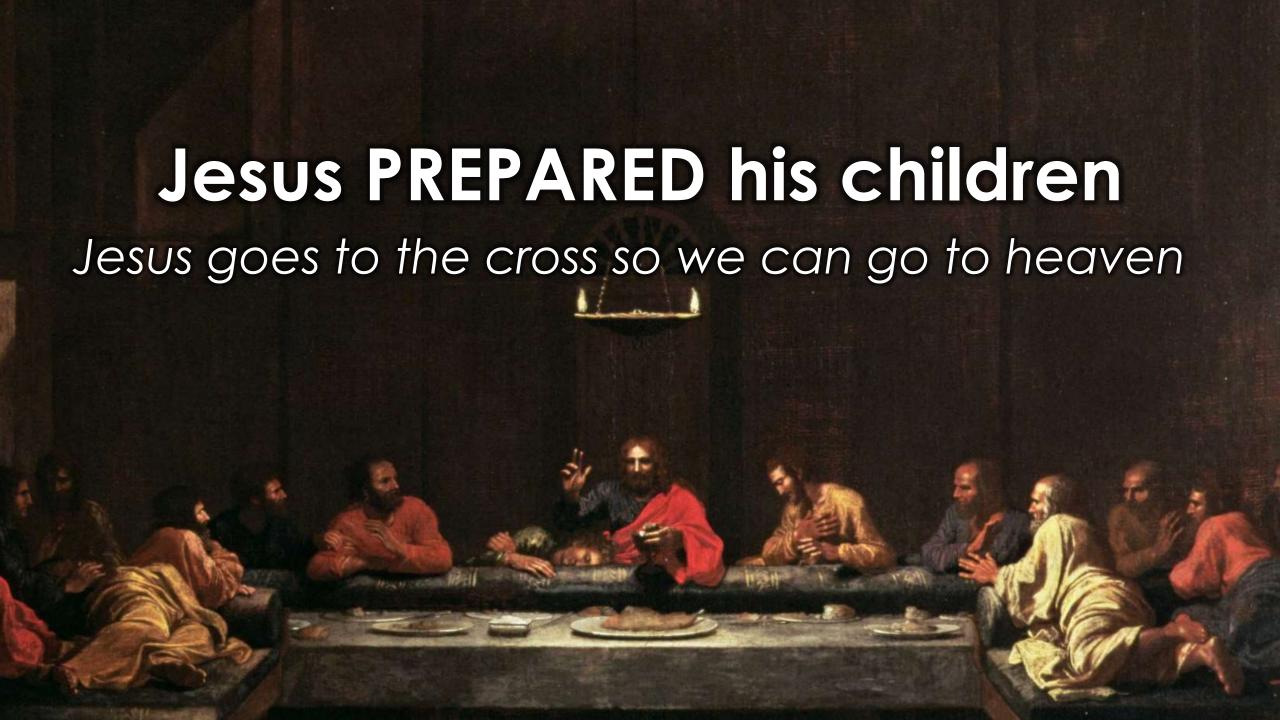

### Application:

- 1. Believe in Jesus (Way, Truth, Life)
- 2. Reflect Jesus in your family