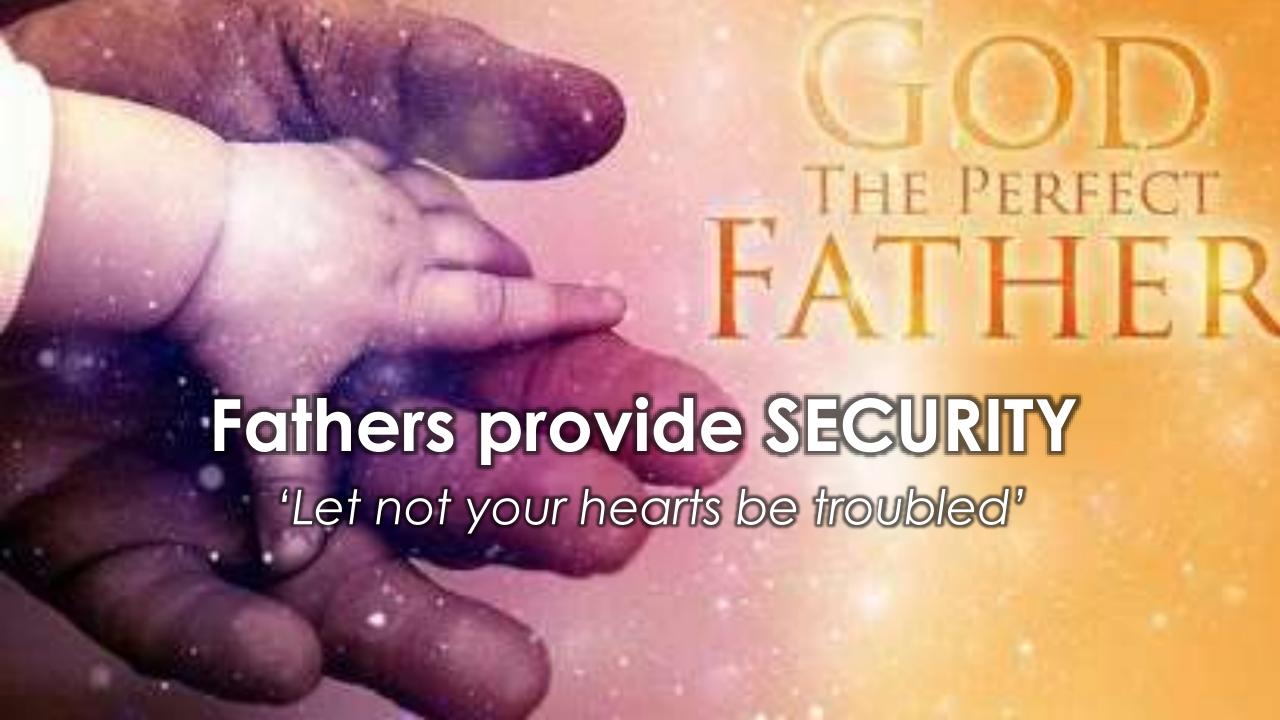

### HAPPY FATHER'S 3CDE

Are there for their FAMILY

Provide Safety & Security

### Application: 1 Rollovo in God the E

- 1. Believe in God the Father
- 2. Reflect God the Father

THE GOSPEL OF

Sacrifice for your Family

Teach your Family Truth

Reveal God to your Family